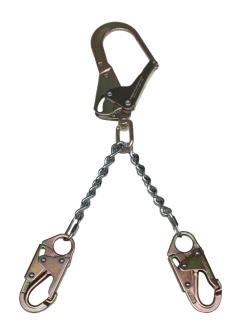

## **FS060**

26" (13 Link) Rebar Chain Assembly

**Features and Benefits** The Safewaze™ FS060 rebar chain assembly is designed to be

used as a single-person positioning device on rebar forms, and features 2 double-locking snap hooks and a large swiveling rebar hook (designed to fit a Symon's Form). Must be used for positioning

purposes only.

Length 26 in (660.4 mm) Chain

**Weight** 4.4 lbs (1.99 kg)

Attachment Point 2 Snap hooks - 1 Swivel Rebar hook

Materials Forged steel swivel rebar hook with 2.55 in (635 mm) opening

Forged steel locking snap hooks with 0.83 in (21.08 mm) opening

5/0 Twist link chain

Hook Ratings 5,000 lbs (2267.96 kg) Minimum breaking strength

3,600 lbs (1632 kg) Gate-rated

Applicable Standards Meets OSHA 1926.502 - OSHA 1910.66 - ANSI A10.32